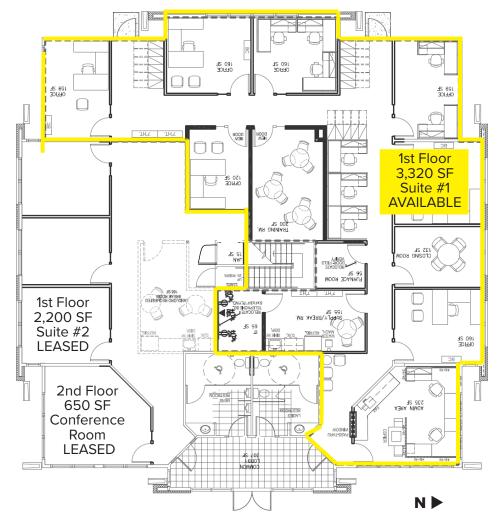

## 1935 65th Avenue, Unit #1

**GREELEY, COLORADO 80634** 

Lease Rate: \$16.50/SF

NNN = \$11.00/SF

Size: 3,320 SF

- Office Space For Lease
- 9 Private offices

- Reception Area
- Kitchenette

- Shared Restrooms
- Across from the Youth Sports Complex