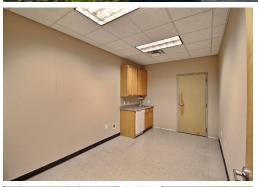

## 1935 65th Avenue, Unit #1

**GREELEY, COLORADO 80634** 

Lease Rate: \$16.50/SF

NNN = \$11.00/SF

Size: 3,320 SF

- Office Space For Lease
- 9 Private offices

- Reception Area
- Kitchenette

- Shared Restrooms
- Across from the Youth Sports Complex