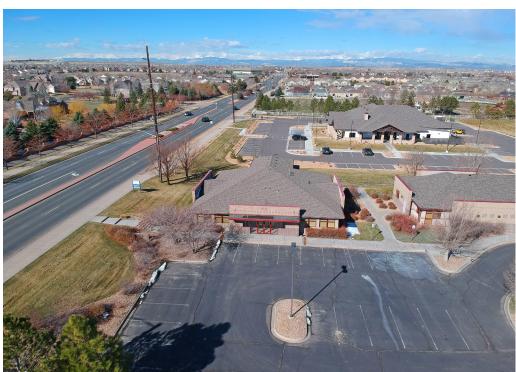

## 1935 65th Avenue, Unit #1

**GREELEY, COLORADO 80634** 

Lease Rate: \$16.50/SF

NNN = \$11.00/SF

Size: 3,320 SF

- Office Space For Lease
- 9 Private offices

- Reception Area
- Kitchenette

- Shared Restrooms
- Across from the Youth Sports Complex