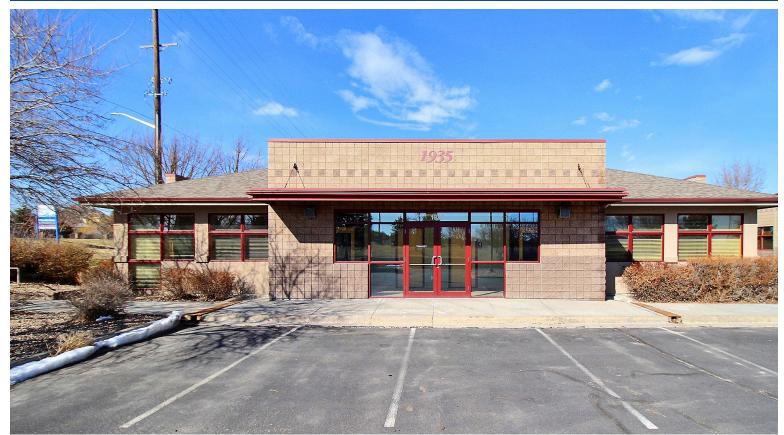

## 1935 65th Avenue, Unit #1

**GREELEY, COLORADO 80634** 

Lease Rate: \$16.50/SF

NNN = \$11.00/SF

Size: 3,320 SF

- Office Space For Lease
- 9 Private offices

- Reception Area
- Kitchenette

- Shared Restrooms
- Across from the Youth Sports Complex