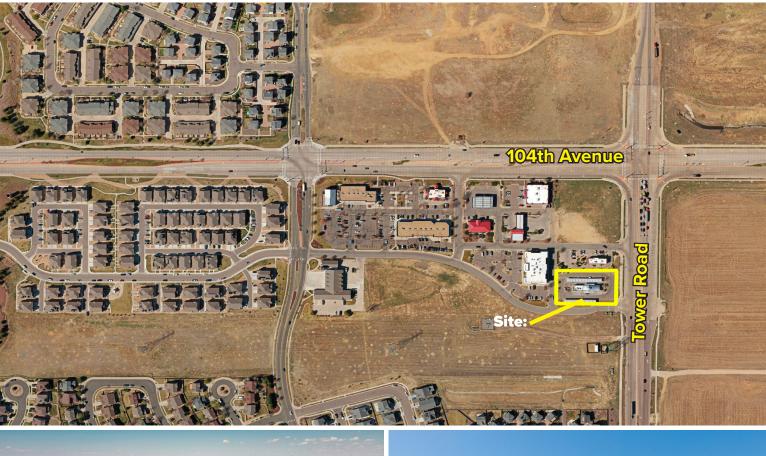

# **10319 Tower Road**

### **COMMERCE CITY, COLORADO 80022**

## For Sale: \$2,690,000

- Fast Food Restaurant
- Dedicated Drive Thru Lane
- Covered Drive In Stations

- Fantastic location: Tower Rd & 104th Ave
- Traffic Counts 21,000/per day
- Zoned Commercial

1130 38th Avenue, Suite B • Greeley, CO 80634 WheelerPropertiesInc.com • 970-352-5860 Information deemed reliable, but not guaranteed. Price, terms and conditions subject to change.