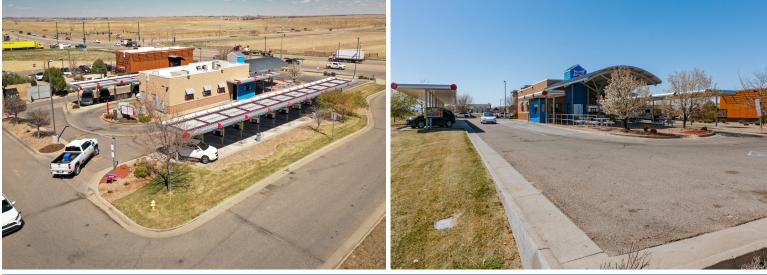

# **10319 Tower Road**

### **COMMERCE CITY, COLORADO 80022**

## For Sale: \$2,690,000

- Fast Food Restaurant
- Dedicated Drive Thru Lane
- Covered Drive In Stations

- Fantastic location: Tower Rd & 104th Ave
- Traffic Counts 21,000/per day
- Zoned Commercial

1130 38th Avenue, Suite B • Greeley, CO 80634 WheelerPropertiesInc.com • 970-352-5860 Information deemed reliable, but not guaranteed. Price, terms and conditions subject to change.