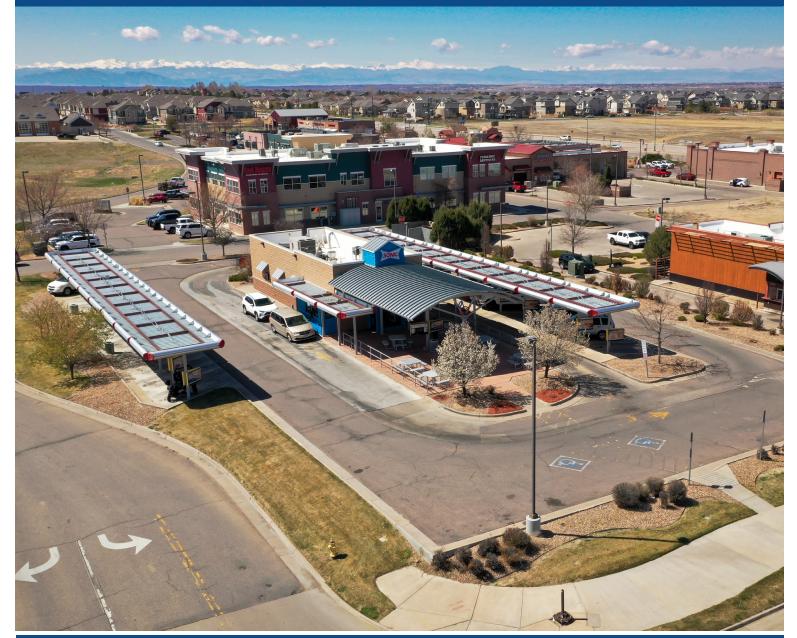

# **10319 Tower Road**

### **COMMERCE CITY, COLORADO 80022**

## For Sale: \$2,690,000

- Fast Food Restaurant
- Dedicated Drive Thru Lane
- Covered Drive In Stations

- Fantastic location: Tower Rd & 104th Ave
- Traffic Counts 21,000/per day
- Zoned Commercial

1130 38th Avenue, Suite B • Greeley, CO 80634 WheelerPropertiesInc.com • 970-352-5860 Information deemed reliable, but not guaranteed. Price, terms and conditions subject to change.