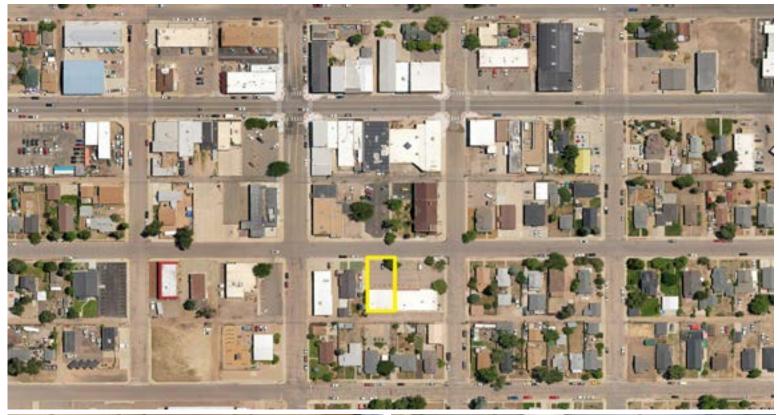

## Fort Lupton Professional Plaza

**FORT LUPTON, COLORADO 80621** 

## For Sale: \$450,000

- 2 Side-by-Side Condo Units For Sale
- Professional Office Space in downtown Ft Lupton
- Excellent Location
- Zoned Commercial
- Near Highway 85 & 1st Street
- Size: 2,644 SF
- Traffic Counts: ~5,300/per day
- Great Opportunity to expand your business in Fort Lupton!