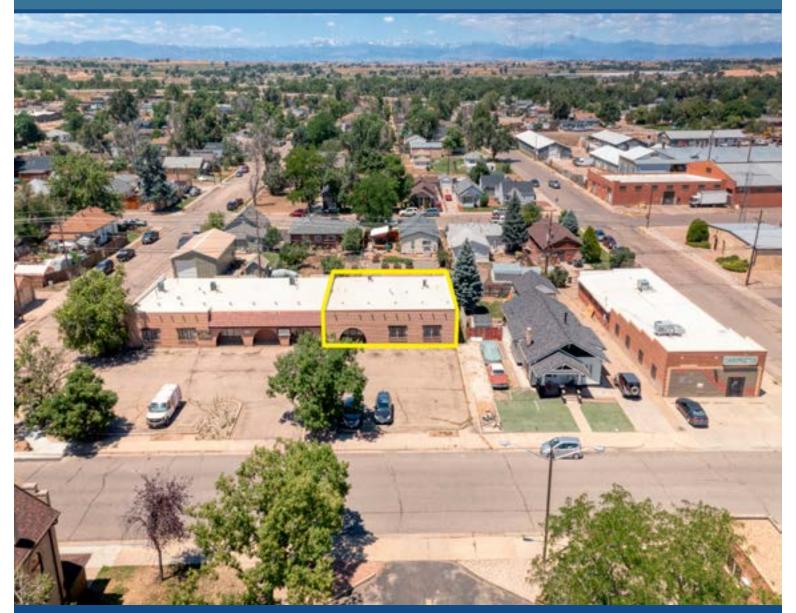

## Fort Lupton Professional Plaza

**FORT LUPTON, COLORADO 80621** 

## For Sale: \$450,000

- 2 Side-by-Side Condo Units For Sale
- Professional Office Space in downtown Ft Lupton
- Excellent Location
- Zoned Commercial
- Near Highway 85 & 1st Street
- Size: 2,644 SF
- Traffic Counts: ~5,300/per day
- Great Opportunity to expand your business in Fort Lupton!