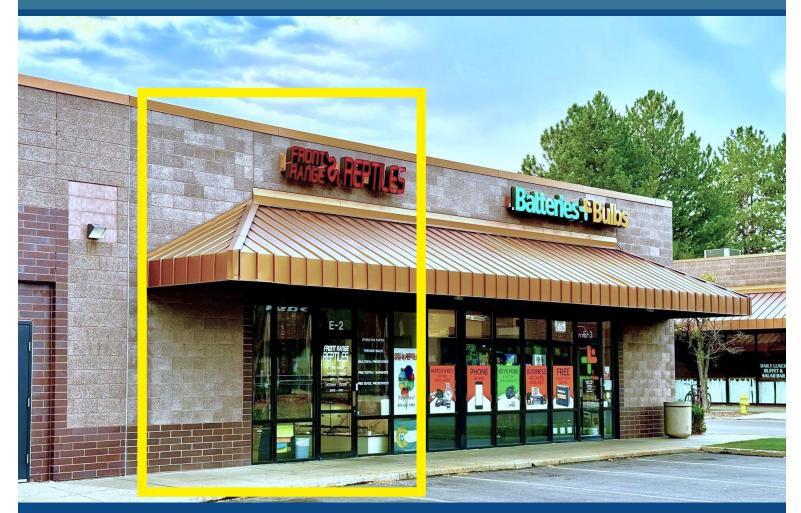

## 1107 W. Drake Rd Suite E-2

**FORT COLLINS, COLORADO 80526** 

Lease Rate: \$23.00/SF NNN

NNN: \$11.26/SF Size: ± 1,521 SF

- Located within the Cimarron Shopping Center on the corner of Shields & Drake
- Vibrant shopping center with plenty of foot traffic
- Storefront adjacent parking for customers and employees
- Well located and easy access from Shields St
- Digital Monument Sign with great visibility off of Drake and Shields
- Available: December 31, 2024