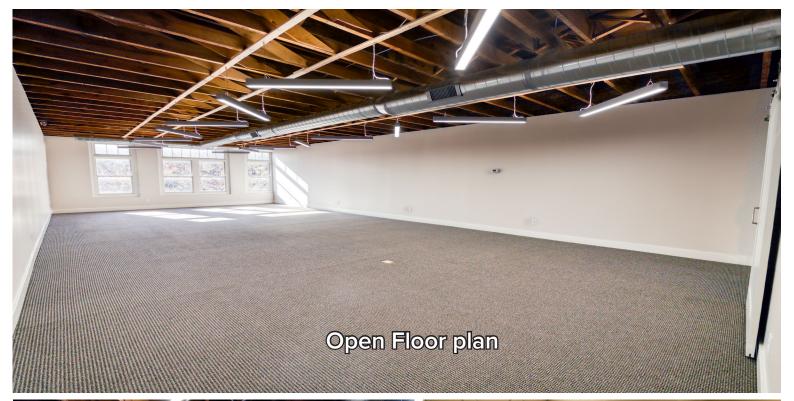

## RETAIL/OFFICE SPACE FOR LEASE

Lease Rate: \$16.50/SF NNN **Size:** ± 1,525 **SF** 

- Historical building with a modern updated interior
- Private Entrance leading to stairs to 2nd floor Loft
- Private Office
- Shared bathroom with employees of Blush Boutique
- Open floor plan