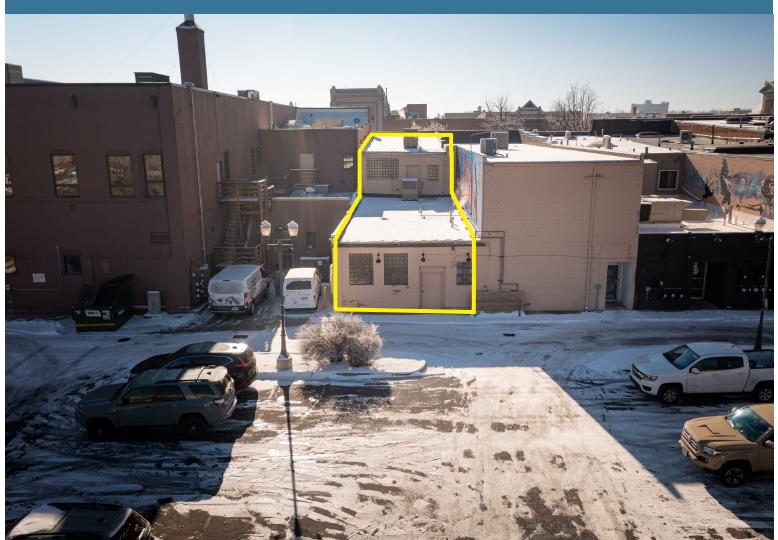

## 805 8th St, 2nd Floor

**GREELEY, COLORADO 80631** 

## RETAIL/OFFICE SPACE FOR LEASE

Lease Rate: \$16.50/SF NNN **Size:** ± 1,525 **SF** 

- Historical building with a modern updated interior
- Private Entrance leading to stairs to 2nd floor Loft
- Private Office
- Shared bathroom with employees of Blush Boutique
- Open floor plan

- Birds eye view of Downtown
- Customized signage opportunities
- Tenant Pays Electricity

Wheeler Properties, Inc. 1130 38th Avenue, Suite B Greeley, CO 80634 Office: 970-352-5860 WHEELER Properties

**For More Information Contact:** 