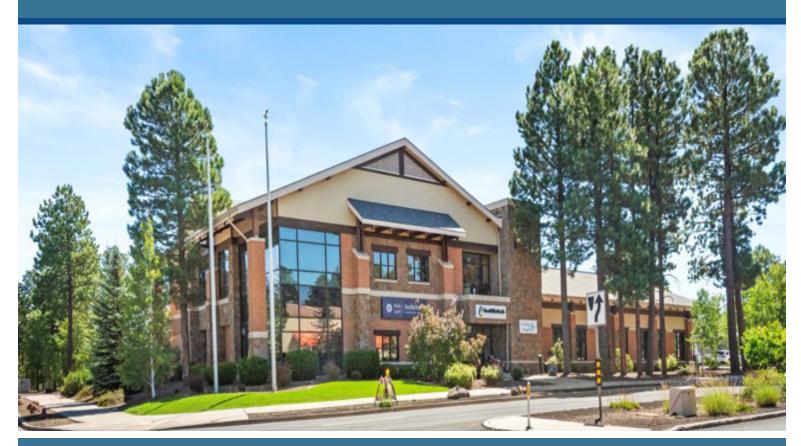

## 1750 S. Woodlands Village Blvd, Ste 150

FLAGSTAFF, AZ 86004

## OFFICE OR MEDICAL SPACE FOR LEASE

Lease Rate: \$26.00/SF NNN

NNN = \$11.03/SF Includes Utilities

Size: ± 1,560 SF

- 2 Individual Offices
- Off Street Parking
- Conference Room, Reception Area and Kitchenette
- Bright and Open with an Abundance of Windows
- Shared Bathrooms
- Space Available: June 1, 2025
- Ideal balance of privacy and connectivity within a professional setting
- Monument and Building Signage available